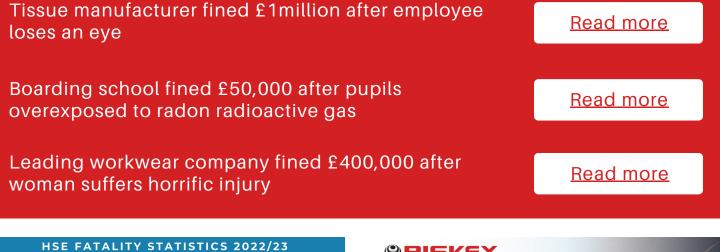

## **HSE Prosecutions Update**

The HSE Workplace Fatal Injuries in Great Britain 2022/2023 report <u>has been published</u>

Safety management of the future: Download the slides <u>here</u>

WWW.RISKEX.CO.UK