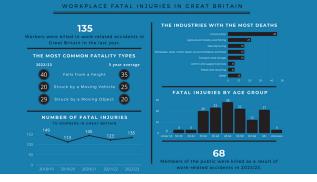

## **HSE Prosecutions Update**

The HSE Workplace Fatal Injuries in Great Britain 2022/2023 report <u>has been published</u>

Safety management of the future: Download the slides <u>here</u>

WWW.RISKEX.CO.UK